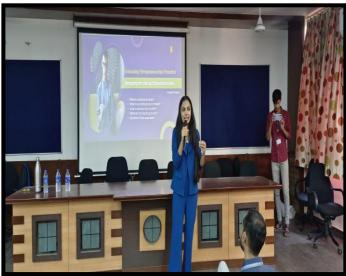

lusion

Mrs. Krupali Domadia's talk on "Unlocking Entrepreneurship Potential: Navigating Startup Ecosystem in India" provided attendees with a comprehensive understanding of the Indian startup landscape. Her insights and guidance were invaluable for aspiring entrepreneurs, equipping them with the knowledge and motivation needed to navigate the challenges and seize the opportunities that the Indian entrepreneurial ecosystem offers.

The event was a resounding success, leaving attendees inspired and well-prepared to embark on their entrepreneurial journeys. Mrs. Domadia's expertise and engaging presentation style were instrumental in making this entrepreneurship talk a memorable and informative experience.

#### **Photographs:**





# Parul Entrepreneurship University Development Centre







## PARUL UNIVERSITY PIET (DS)

### ELECTRICAL ENGINEERING DEPARTMENT

#### 1ST SEMESTER ROLL CALL

|        |               | 1ST SEMESTER ROLL CALL         | sign