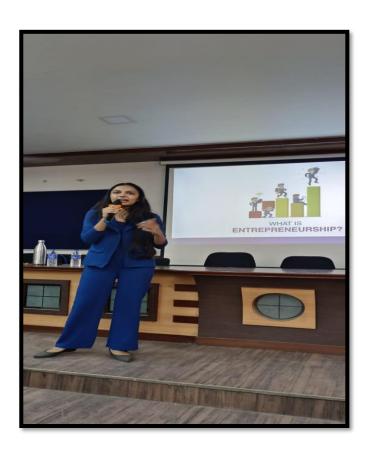

sion

Mrs. Krupali Domadia's talk on "Unlocking Entrepreneurship Potential: Navigating Startup Ecosystem in India" provided attendees with a comprehensive understanding of the Indian startup landscape. Her insights and guidance were invaluable for aspiring entrepreneurs, equipping them with the knowledge and motivation needed to navigate the challenges and seize the opportunities that the Indian entrepreneurial ecosystem offers.

The event was a resounding success, leaving attendees inspired and well-prepared to embark on their entrepreneurial journeys. Mrs. Domadia's expertise and engaging presentation style were instrumental in making this entrepreneurship talk a memorable and informative experience.

#### **Photographs:**





# Parul Entrepreneurship University Development Centre







## PARUL UNIVERSITY PIET (DS)

### ELECTRICAL ENGINEERING DEPARTMENT

#### 1ST SEMESTER ROLL CALL

|        |               | 1ST SEMESTER ROLL CALL         | sign